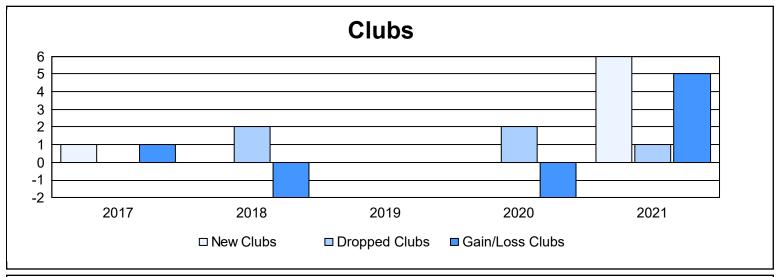

District 120 As of June 2021 Cumulative

| Year      | New<br>Clubs | Dropped<br>Clubs | Gain/<br>Loss<br>Clubs | New<br>Members | Charter<br>Members | Reinstate<br>Members | Transfer<br>Members | Total<br>Member<br>Added | Total<br>Members<br>Dropped | Gain/<br>Loss<br>Members |
|-----------|--------------|------------------|------------------------|----------------|--------------------|----------------------|---------------------|--------------------------|-----------------------------|--------------------------|
| 2016-2017 | 1            | 0                | 1                      | 63             | 28                 | 2                    | 1                   | 94                       | 128                         | -34                      |
| 2017-2018 | 0            | 2                | -2                     | 43             | 5                  | 0                    | 0                   | 48                       | 90                          | -42                      |
| 2018-2019 | 0            | 0                | 0                      | 45             | 0                  | 1                    | 0                   | 46                       | 71                          | -25                      |
| 2019-2020 | 0            | 2                | -2                     | 42             | 0                  | 0                    | 1                   | 43                       | 107                         | -64                      |
| 2020-2021 | 6            | 1                | 5                      | 36             | 150                | 0                    | 0                   | 186                      | 67                          | 119                      |
| Average   | 1            | 1                | 0                      | 46             | 37                 | 1                    | 0                   | 83                       | 93                          | -9                       |